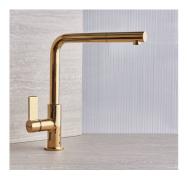

---------------------------------------------------------------------------------------|
| Max worktop thickness | 40 mm                                                                                                    |
| FEATURES              |                                                                                                          |
| Extractable head      | The head of the tap is extractable, in order to easily reach any area of the sink.                       |
| Rotating angle        | All the taps have a wide angle of rotation. Some models even permit a full 360° rotation.                |
| Strenghtening plate   | Foster's mixer taps are equipped with the strenghtening plate that offers perfect stability on any sink. |



## **TECHNICAL DATA**





## **GALLERY**